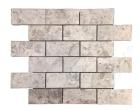

## SILVER (EMPERADOR) CLOUD

MARBLE -SCLD2X4 2"x4" Silver Cloud Polished 1 Sheet = 1 Sq.Ft (Approx.) \$18.49/Sheet