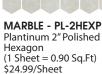

MARBLE - PL-2X4P 2"x4" Polished Mosaic (1 Sheet = 1 Sq. Ft with 18 sheets of 2"x4") \$17.99/Sheet

Plantinum Long Hexagon (1 Sheet = 0.92 Sq.Ft) \$24.99/Sheet