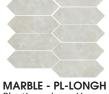

MARBLE - PL-2X4P 2"x4" Polished Mosaic (1 Sheet = 1 Sq. Ft with 18 sheets of 2"x4") \$17.99/Sheet

Plantinum Long Hexagon (1 Sheet = 0.92 Sq.Ft) \$24.99/Sheet