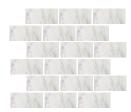

## ORIENT WHITE

MARBLE - ORWH2"HEX 10 1/4"x11 3/4" Polished Hexagon (1 Sheet = Approx 0.92 Sq.Ft) \$21.95/Sheet

MARBLE - ORWH2X4 2"x4" Orient White Polished 1 Sheet = 1 Sq.Ft (Approx.) \$20.95/Sheet