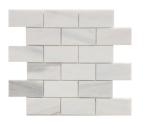

## ORIENT WHITE

MARBLE - ORWH2"HEX 10 1/4"x11 3/4" Polished Hexagon (1 Sheet = Approx 0.92 Sq.Ft) \$21.95/Sheet

MARBLE - ORWH2X4 2"x4" Orient White Polished 1 Sheet = 1 Sq.Ft (Approx.) \$20.95/Sheet