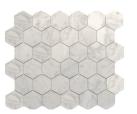

## ORIENT WHITE

MARBLE - ORWH2"HEX 10 1/4"x11 3/4" Polished Hexagon (1 Sheet = Approx 0.92 Sq.Ft) \$21.95/Sheet

MARBLE - ORWH2X4 2"x4" Orient White Polished 1 Sheet = 1 Sq.Ft (Approx.) \$20.95/Sheet