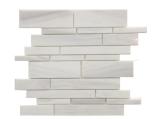

## PANDA MARBLE

MARBLE - PAN3X12 Panda 3"x12" \$22.49/Sq.Ft | \$5.62/Pc

MARBLE - ORWHPEN

3/4"x3/4"x12" Polished

Pencil

\$11.99/Pc

MARBLE - PAN3X6 Panda 3"x6" \$22.49/Sq.Ft | \$2.81/Pc

MARBLE - PAN2X4 Panda 2"x4" Mosaic \$31.49/Sheet

MARBLE - PANSTRIP Panda Random Strip Mosaic \$31.49/Sheet