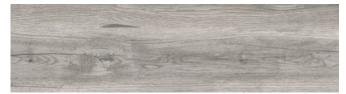

**COUNTR - BEIGE** Beige (24x88cm) \$4.95/Sq.Ft | \$11.28/Pc

**COUNTR - GRIS** Gris (24x88cm) \$4.95/Sq.Ft | \$11.28/Pc

COUNTR - BLANCO Blanco (24x88cm) \$4.95/Sq.Ft | \$11.28/Pc

THESE TILES ARE SOLD BY THE SKID AND BY FULL BOX ONLY - AT A SPECIAL PRICE. SOME RULES AND RESTRICTIONS APPLY. PLEASE CONTACT YOUR SALES REPRESENTATIVE FOR DETAILS.