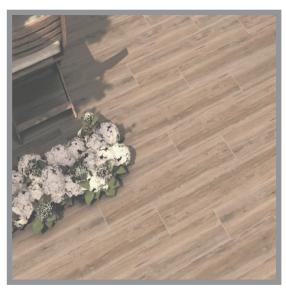

## (S3) Best For Less COUNTRY PORCELAIN | 24x88cm (9.4"x34.6")

Want to see the Country Brochure? Visit www.saranatile.com/collections

| PACKAGING             | **INFORMATION MAY CHANGE WITHOUT NOTICE** |       |      |        |       |       |           | NOTICE** |
|-----------------------|-------------------------------------------|-------|------|--------|-------|-------|-----------|----------|
|                       | BOX                                       |       |      | PALLET |       |       | TECHNICAL |          |
| SIZE                  | PIECES                                    | SQ.FT | LBS  | PIECES | BOXES | SQ.FT | PEI       | MOHS     |
| 24x88cm               | 6                                         | 13.67 | 59.5 | 288    | 48    | 659.1 | -         | -        |
| SHADING MADE IN SPAIN |                                           |       |      |        |       |       |           |          |