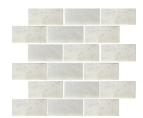

MARBLE - ICE-2X4P 2"x4" Polished Mosaic (1 Sheet = 1 Sq.Ft)with 18Pc of 2"x4") \$19.99/Sheet

## LIGHT BEIGE MARBLE

MARBLE - LB-2X4 Light Beige 2"x4" Polished Mosaic Brick 19.99/Sheet

MARBLE - LB-LGHEX Light Beige Long Hexagon (1 Sheet = 0.92 Sq.Ft)\$22.99/Sheet

MARBLE - LB-PEN 3/4"x3/4"x12' Polished Pencil \$12.99/Pc