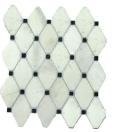

MOS - O0403 White with Black Dots Polished Mosaic (11"x10" Sheet) 1 Sheet = Approx. 0.90 Sq.Ft \$27.49/Sheet

MARBLE -WHI-ARA 11 5/8" x 12" White Marble Arabesque Mosaic (1 Sheet = Approx 0.97 Sq.Ft)\$28.58/Sheet