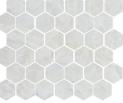

## MARBLE MOSAIC

MOS - RB0801 Silver-Dark Grey-White **Honed Mosaic** (10"x12" Sheet) 1 Sheet = Approx. 0.85 Sq.Ft

**MARBLE - PRAGUE** Prague Grey 2" Hexagon Polished 6x6 (10 1/4"x11 3/4") (1 Sheet = Approx 0.84 Sq.Ft)\$20.95/Sheet