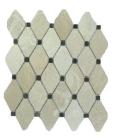

## MARBLE MOSAIC

MOS - RB0801 Silver-Dark Grey-White **Honed Mosaic** (10"x12" Sheet) 1 Sheet = Approx. 0.85 Sq.Ft

**MARBLE - PRAGUE** Prague Grey 2" Hexagon Polished 6x6 (10 1/4"x11 3/4") (1 Sheet = Approx 0.84 Sq.Ft)\$20.95/Sheet