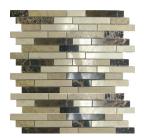

MOS - BRM237401 Brick Honed Silver-Dark Grey-White (12"x12" Sheet) 1 Sheet = Approx. 1Sq.Ft \$24.99/Sheet

**MARBLE - TCWCHEV** Turkish Calacatta Chevron With White 2"x6" Sheet = 0.46 Sq Ft\$17.99/Sheet