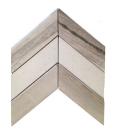

MOS - BRM237401 Brick Honed Silver-Dark Grey-White (12"x12" Sheet) 1 Sheet = Approx. 1Sq.Ft \$24.99/Sheet

**MARBLE - TCWCHEV** Turkish Calacatta Chevron With White 2"x6" Sheet = 0.46 Sq Ft\$17.99/Sheet