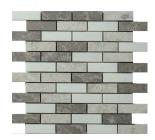

MOS - BRM237401 Brick Honed Silver-Dark Grey-White (12"x12" Sheet) 1 Sheet = Approx. 1Sq.Ft \$24.99/Sheet

**MARBLE - TCWCHEV** Turkish Calacatta Chevron With White 2"x6" Sheet = 0.46 Sq Ft\$17.99/Sheet